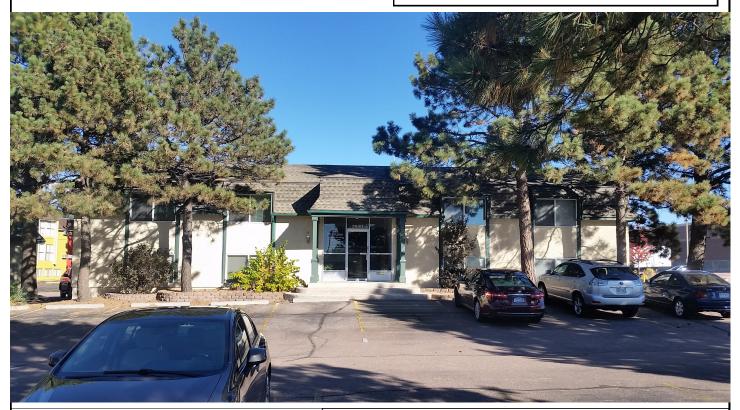

# Austin Bluffs Office Space For Lease

3540 Austin Bluffs Pkwy. Colorado Springs, CO 80918

#### LOCATION:

Centrally located, just west of Academy Blvd. and minutes from UCCS campus. This office building offers convenient access with ample parking. If in need for a convenient location for your business and customers this is the location for you.

AVAILABILITY: Suite #2: 1,100 sf

Suite #5&6: 450 sf

**PRICE:** \$10 – 14 sf GROSS

**BUILDING:** 4,500 sf, 2 floor office building

**ZONING:** OC (Office Complex)