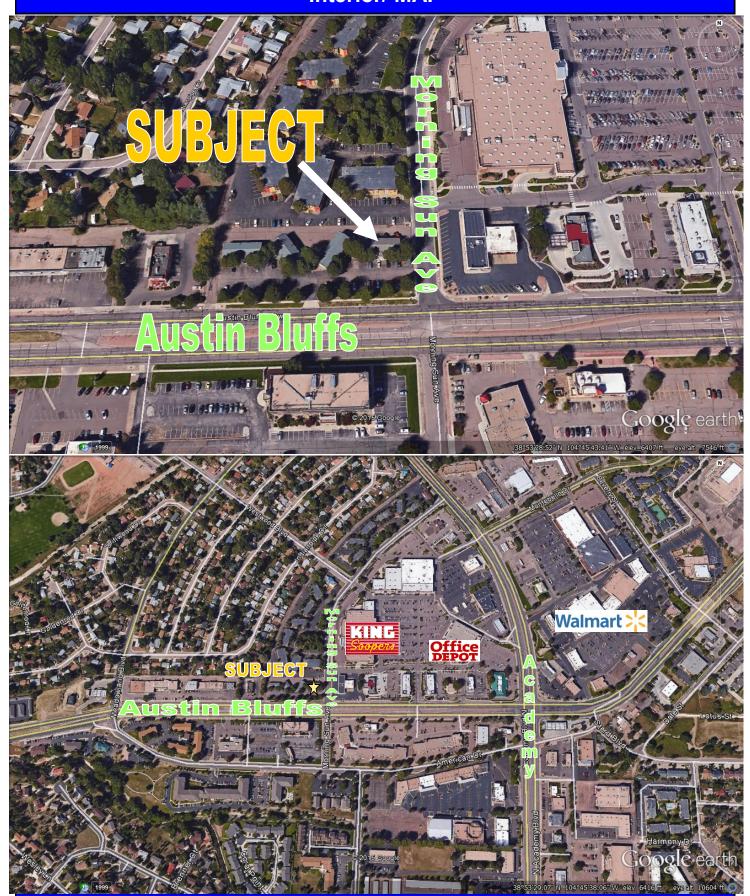

## **Interior/ MAP**

105 East Moreno Avenue, Second Floor, Colorado Springs, CO 80903 Ph 719.520.9500 Fax 719.520.1043

All information is from sources deemed reliable and is submitted subject to errors, omissions, change of price, rental, prior sale, and withdrawal without notice.