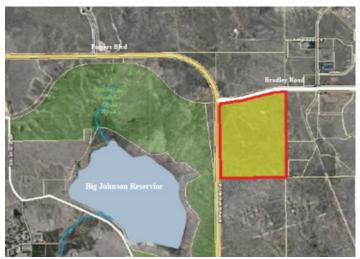

## **Property Overview**

This prime residential property is currently undergoing a sketch plan amendment to allow for roughly 800 R-6000 and R-9000 lots. Overlooking 645 acres of Bluestem Prairie Open Space and Big Johnson Reservoir, this property is one of the most unique properties in the Widefield/Security area. Easy access to Peterson Air force Base, Fort Carson and the Powers corridor.