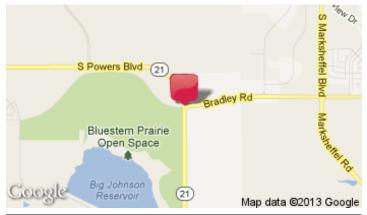

## **Property Overview**

This prime residential property is currently undergoing a sketch plan amendment to allow for roughly 800 R-6000 and R-9000 lots. Overlooking 645 acres of Bluestem Prairie Open Space and Big Johnson Reservoir, this property is one of the most unique properties in the Widefield/Security area. Easy access to Peterson Air force Base, Fort Carson and the Powers corridor.