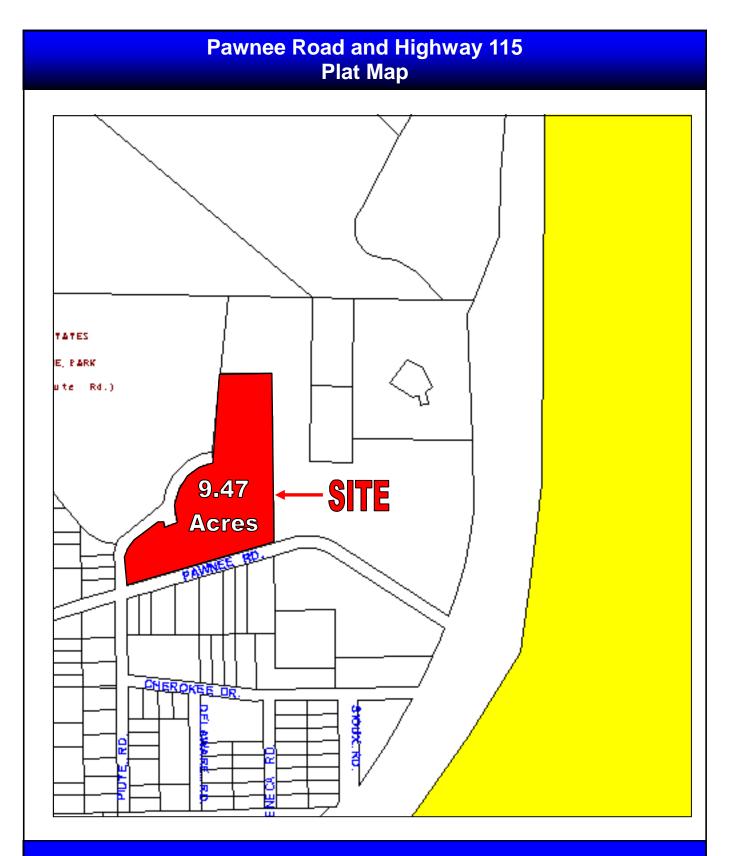

## LOCATION: Pawnee Road and Highway 115

SITE: 9.47 Acres

**PRICE:** \$395,000

ZONING: PBP F