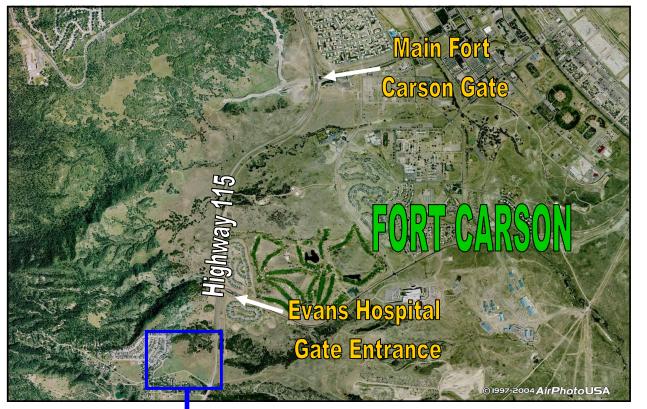

## COMMENTS:

- Prime Development Land
- West side of Highway 115, across from Evans Army Hospital gate into Fort Carson

CONTACT: Jay Carlson, CLS 719.520.9500

carlson@frontrangecommercial.com

105 East Moreno Avenue, Second Floor, Colorado Springs, CO 80903 Ph 719.520.9500 Fx 719.520.1043 All information is from sources deemed reliable and is submitted subject to errors, omissions, change of price, rental, prior sale, and withdrawal without notice. USERS OF THIS INFORMATION SHOULD BE CAREFUL TO VERIFY EVERY ITEM OF INFORMATION CONTAINED HEREIN.