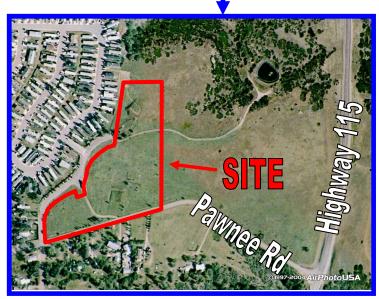

## LOCATION: Pawnee Road and Highway 115

SITE: 9.47 Acres

**PRICE:** \$395,000

ZONING: PBP F

## COMMENTS:

- Prime Development Land
- West side of Highway 115, across from Evans Army Hospital gate into Fort Carson

CONTACT: Jay Carlson, CLS 719.520.9500

carlson@frontrangecommercial.com

105 East Moreno Avenue, Second Floor, Colorado Springs, CO 80903 Ph 719.520.9500 Fx 719.520.1043 All information is from sources deemed reliable and is submitted subject to errors, omissions, change of price, rental, prior sale, and withdrawal without notice. USERS OF THIS INFORMATION SHOULD BE CAREFUL TO VERIFY EVERY ITEM OF INFORMATION CONTAINED HEREIN.