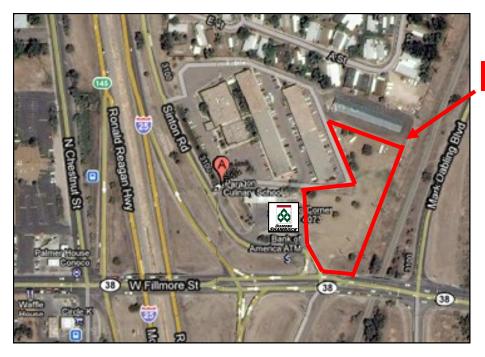

INCOME:

| Three-miles: | \$75,159 |
|--------------|----------|
| Five-miles:  | \$71,424 |

### **TRAFFIC COUNTS:**

| Fillmore: | 21,176 cars per day  |
|-----------|----------------------|
| I-25:     | 111,746 cars per day |

### **POTENTIAL USERS:**

- ∼ Fast food
- ~ Sit down restaurant
- ∼ Hotel
- ~ Gas station / convenience store
- ~ Medical
- $\sim$  Office

105 E. Moreno Ave., Second Floor, Colorado Springs, CO 80903, 719-520-9500 Fax 719-520-1043 All information is from sources deemed reliable and is submitted subject to errors, omissions, change of price, rental, prior sale and withdrawal without notice. USERS OF THIS INFORMATION SHOULD BE CAREFUL TO VERIFY EVERY ITEM OF INFORMATION CONTAINED HEREIN.

### **3125 Sinton Road** Fillmore Crossing

### Aerial (zoom)

# 1.5 acres



# SITE

## Site Photo



FRONT RANGE COMMERCIAL 105 E. Moreno Ave., Second Floor, Colorado Springs, CO 80903, 719-520-9500 Fax 719-520-1043