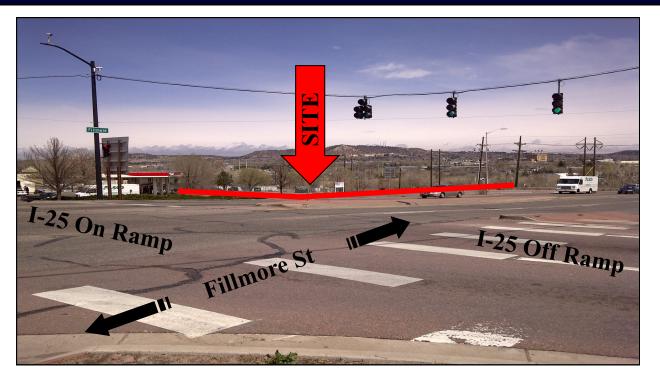

## Site Photo

FRONT RANGE COMMERCIAL 105 E. Moreno Ave., Second Floor, Colorado Springs, CO 80903, 719-520-9500 Fax 719-520-1043