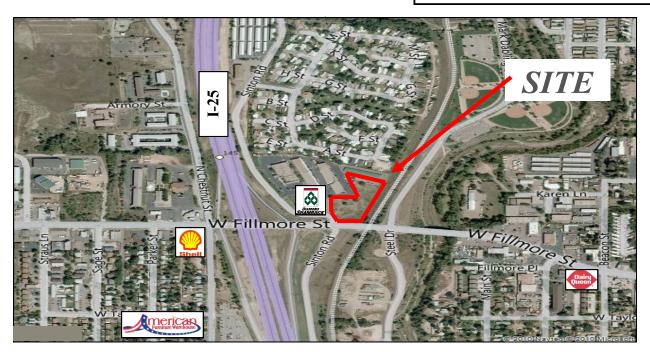

www.frontrangecommercial.com

Retail / Office Pad Vacant Land—1.5 acres For SALE or LEASE

> Fillmore Crossing Colorado Springs, CO

**LOCATION:** 3125 Sinton Road Northeast corner of Fillmore and I-25

### **3125 Sinton Road** Fillmore Crossing

### Aerial (zoom)